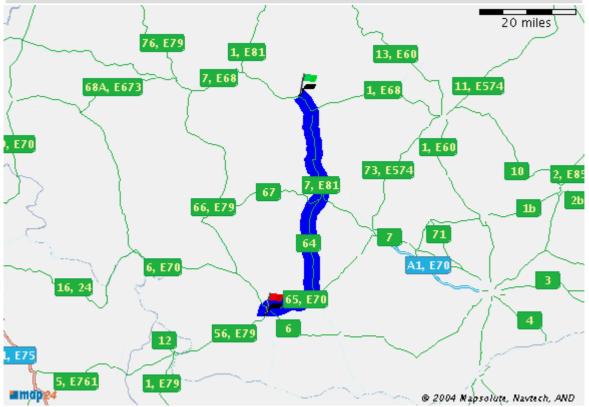

| Description |    |                                                                   | Road type | Distance              | Total                   |
|-------------|----|-------------------------------------------------------------------|-----------|-----------------------|-------------------------|
| 1.          |    | Start at 1, 7,, Sibiu (RO-2400).                                  | =         | 8.7 miles<br>14.1 km  | 0 yards<br>0 m          |
| 2.          | 1  | Continue straight onto 7,.                                        | =         | 2.1 miles<br>3.3 km   | 8.7 miles<br>14.1 km    |
| 3.          | 1  | Continue straight onto 7, 105G,.                                  | =         | 1 miles<br>1.5 km     | 10.8 miles<br>17.4 km   |
| 4.          | Ľ  | Turn right onto 7,.                                               | =         | 46.1 miles<br>74.2 km | 11.8 miles<br>18.9 km   |
| 5.          | 1  | Continue straight onto 64.                                        |           | 53.2 miles<br>85.7 km | 57.9 miles<br>93.2 km   |
|             |    |                                                                   |           |                       |                         |
| 6.          | 1  | Continue straight onto 65,.                                       |           | 25.5 miles<br>41.1 km | 111.1 miles<br>178.8 km |
|             |    |                                                                   |           |                       |                         |
| 7.          | ٦  | Turn left onto 6,.                                                |           | 0.9 miles<br>1.4 km   | 136.6 miles<br>219.9 km |
| 8.          | Ľ  | Turn right onto <b>56,</b> .                                      | =         | 2.8 miles<br>4.5 km   | 137.5 miles<br>221.2 km |
| 9.          | 88 | You have arrived your <b>destination "56,, Craiova (RO-11)"</b> . | =         | 0 yards<br>0 m        | 140.3 miles<br>225.7 km |

Total distance: 140.3 miles (225.7 km)

Total estimated time: 3 hours and 29 min

Don't drive tired. Plan a 15-minute break into your journey for every two hours you'll be on the road. If you feel tired whilst driving stop at a service station for a coffee and take a short nap before continuing. **Average speed of 30 Miles/h on national and country roads.** 